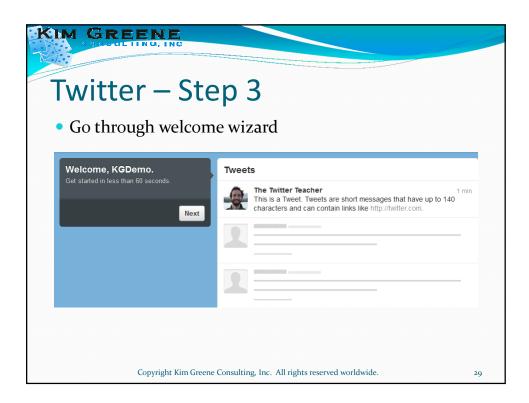

| Twitter – St                                         | ep 3                                                |    |
|------------------------------------------------------|-----------------------------------------------------|----|
| Find people you know.<br>Add your contacts securely. | Tweets                                              |    |
| Start by following 5 Next                            |                                                     |    |
| Kim Greene                                           |                                                     |    |
| Kkeckman@gmail.com     Search contacts               |                                                     |    |
| 🥁 Hotmail & 🝣 Search contacts<br>Messenger           |                                                     |    |
| AOL Search contacts                                  |                                                     | _  |
| –<br>Copyright Kim Gree                              | ene Consulting, Inc. All rights reserved worldwide. | 30 |