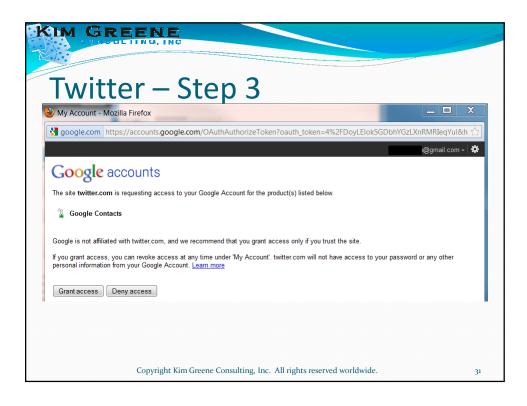

| Twitter – St                                         | ep 3                                                |    |
|------------------------------------------------------|-----------------------------------------------------|----|
| Find people you know.<br>Add your contacts securely. | Tweets                                              |    |
| Start by following 5 Next                            |                                                     |    |
| Kim Greene                                           |                                                     |    |
| Kkeckman@gmail.com     Search contacts               |                                                     |    |
| 🥁 Hotmail & 🝣 Search contacts<br>Messenger           |                                                     |    |
| AOL Search contacts                                  |                                                     | _  |
| –<br>Copyright Kim Gree                              | ene Consulting, Inc. All rights reserved worldwide. | 30 |